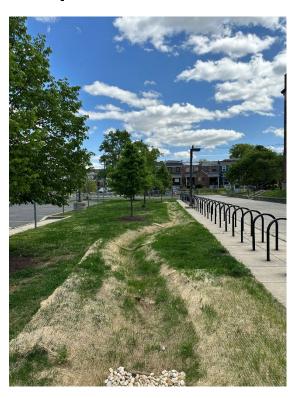

----------------------------|--|--------------------------------------------|--|--------------------------------|--|--|--|--|--|
| Outcomes                       |                               |                              |  |                                            |  |                                |  |  |  |  |  |
| Stormwater<br>Treatment Volume | Contributing<br>Drainage Area | Impervio<br>Surface R        |  | Trees Planted                              |  | Linear Stream<br>Feet Restored |  |  |  |  |  |
| 9,306 gallons                  | 15,568 ft <sup>2</sup>        | n/a                          |  | 12                                         |  | n/a                            |  |  |  |  |  |





## **Preconstruction**









## **Construction**









# Completion









# **Completion** (cont.)