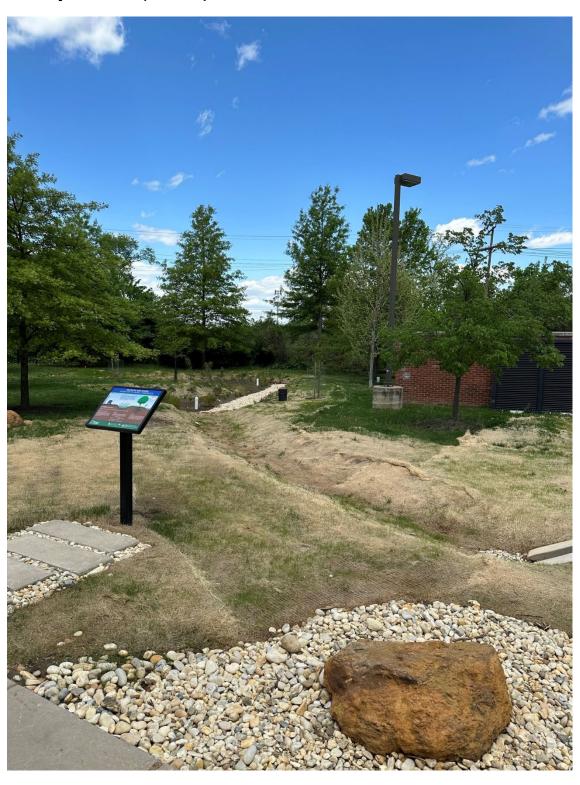

------------------------------------------|--|--------------------------------|--|--|--|--|--|
| Outcomes                       |                               |                              |  |                                            |  |                                |  |  |  |  |  |
| Stormwater<br>Treatment Volume | Contributing<br>Drainage Area | Impervio<br>Surface R        |  | Trees Planted                              |  | Linear Stream<br>Feet Restored |  |  |  |  |  |
| 9,306 gallons                  | 15,568 ft <sup>2</sup>        | n/a                          |  | 12                                         |  | n/a                            |  |  |  |  |  |





## **Preconstruction**









## **Construction**









# Completion









# **Completion** (cont.)