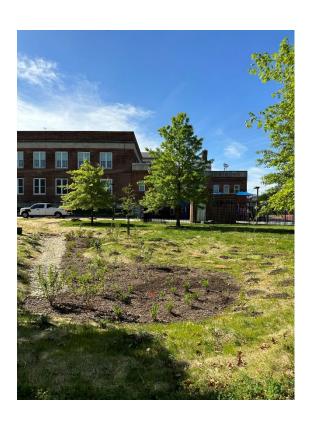

--------------------------|--|--------------------------------------------|--|--------------------------------|--|--|--|--|--|
| Outcomes                       |                               |                              |  |                                            |  |                                |  |  |  |  |  |
| Stormwater<br>Treatment Volume | Contributing<br>Drainage Area | Impervio<br>Surface R        |  | Trees Planted                              |  | Linear Stream<br>Feet Restored |  |  |  |  |  |
| 9,306 gallons                  | 15,568 ft <sup>2</sup>        | n/a                          |  | 12                                         |  | n/a                            |  |  |  |  |  |





## **Preconstruction**









## **Construction**









# Completion









# **Completion** (cont.)